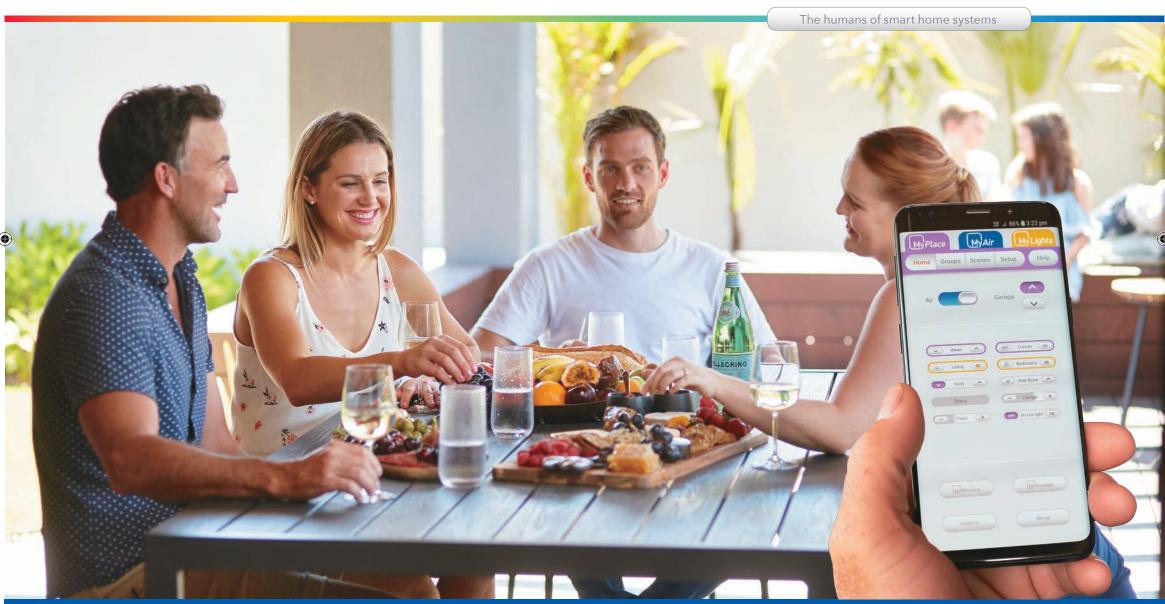

### MYPLACE APP FOR ADDITIONAL CONTROL

With the MyPlace app, you can control your products from the couch, from work or from the other side of the world. It works with most smartphones and tablets and turns them into additional remote controls.

#### FEEL SECURE

Tap MyWelcome on the MyPlace app to turn on your lights before you get home.

#### MAKE THE OUTDOORS EVEN GREATER

Entertaining alfresco? MyPlace helps you show off your place to its best. With the MyPlace app, you can use your phone to turn on the mozzie light, ceiling fan or outdoor lighting.