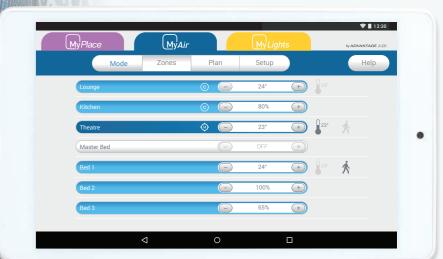

#### MYAIR

Our premium smart air conditioning management system has 10 zones and the power to adjust the airflow to every room, so you decide how much air goes where. The MyAir smartphone app acts as a remote control for your air con, allowing you to control the system from anywhere in the world

#### INDIVIDUAL TEMPERATURE CONTROL (ITC):

Option for ITC, where each room can have its own temperature sensor which will instruct the system to continually adjust the airflow to maintain the selected temperature.