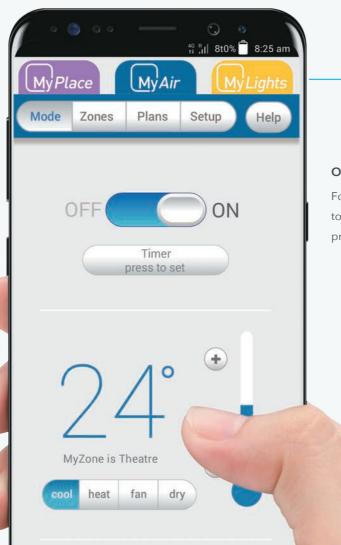

#### MYAIR

Our premium smart air conditioning management system has 10 zones and the power to adjust the airflow to every room, so you decide how much air goes where. The MyAir smartphone app acts as a remote control for your air con, allowing you to control the system from anywhere in the world

#### INDIVIDUAL TEMPERATURE CONTROL (ITC):

Option for ITC, where each room can have its own temperature sensor which will instruct the system to continually adjust the airflow to maintain the selected temperature.