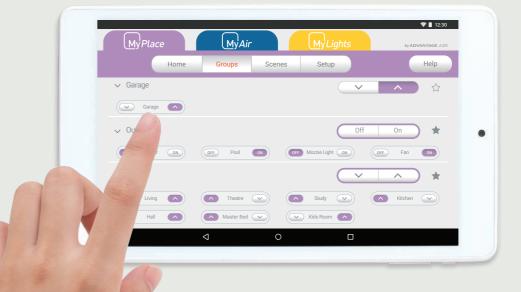

### WORKS WITH EXISTING PRODUCTS

MyPlace makes smart technology affordable by working with existing items in your home, such as lights, fans, some motorised blinds and garage doors. It comes in modular form, allowing you to add more now or later.

#### ALWAYS LOCK UP

When you're in a rush, it's easy to forget to close the garage door. If it's been left open, MyPlace sends a notification to your smart device. You can then use the MyPlace app to close it with one simple tap.

#### MAKE THE OUTDOORS EVEN GREATER

Entertaining alfresco? MyPlace helps you show off your place to its best. With the MyPlace app, you can use your phone to turn on the mozzie light, ceiling fan or outdoor lighting.

#### **HOLIDAY INSURANCE**

With MyPlace, your home always looks occupied. By controlling the lights and blinds, you can make it look like you're home, even when you're on the other side of the world.