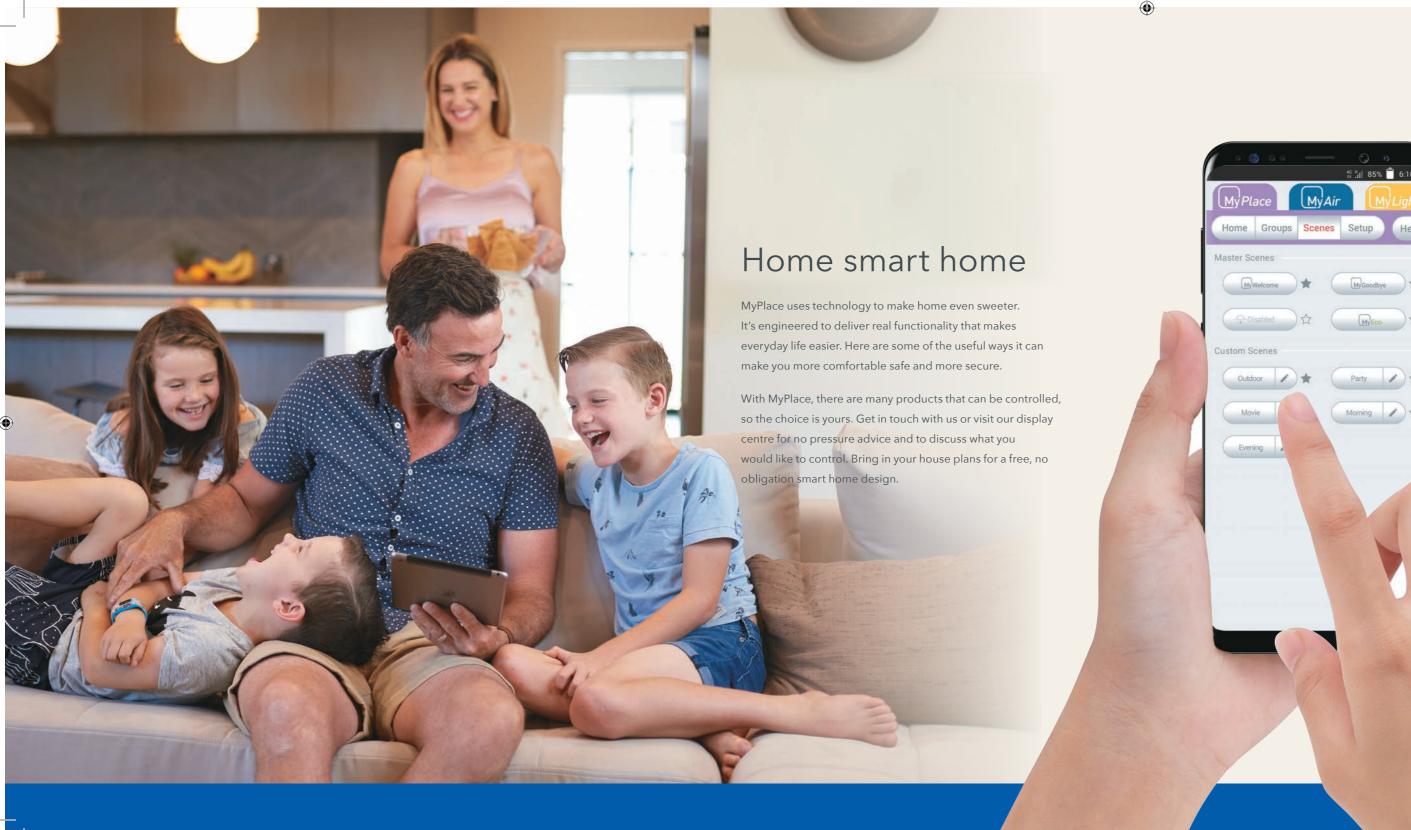

## MyPlace transforms your home into a smart home

#### CONTROL YOUR PLACE WITH MYPLACE

MyPlace makes smart home technology simple. A reliable, easy-to-use integrated system which gives you peace of mind when you're away from home and comfort while you're at home.

### MYPLACE APP FOR ADDITIONAL CONTROL

With the MyPlace app, you can control your products from the couch, from work or from the other side of the world. It works with most smartphones and tablets and turns them into additional remote controls.

#### FEEL SECURE

Tap MyWelcome on the MyPlace app to turn on your lights before you get home.

#### MAKE THE OUTDOORS EVEN GREATER

Entertaining alfresco? MyPlace helps you show off your place to its best. With the MyPlace app, you can use your phone to turn on the mozzie light, ceiling fan or outdoor lighting.