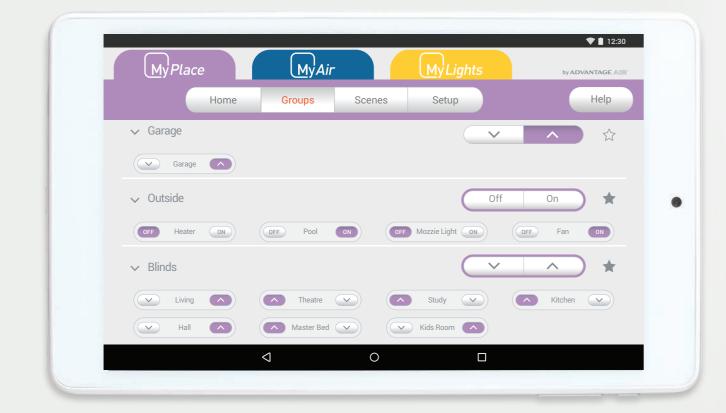

### WORKS WITH EXISTING PRODUCTS

MyPlace makes smart technology affordable by working with existing items in your home, such as lights, fans, some motorised blinds and garage doors. It comes in modular form, allowing you to add more now or later.

#### ALWAYS LOCK UP

When you're in a rush, it's easy to forget to close the garage door. If it's been left open, MyPlace sends a notification to your smart device. You can then use the MyPlace app to close it with one simple tap.

#### MAKE THE OUTDOORS EVEN GREATER

Entertaining alfresco? MyPlace helps you show off your place to its best. With the MyPlace app, you can use your phone to turn on the mozzie light, ceiling fan or outdoor lighting.

#### **HOLIDAY INSURANCE**

With MyPlace, your home always looks occupied. By controlling the lights and blinds, you can make it look like you're home, even when you're on the other side of the world.